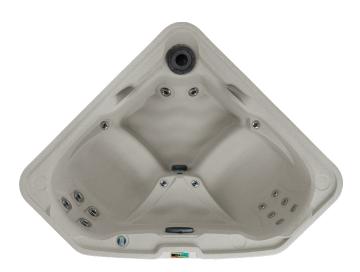

## **EMBRACE®**

Embrace shown in Sand

Embrace shown in Sand

| Seating Capacity          | 2-3 Adults                                                                                              |
|---------------------------|---------------------------------------------------------------------------------------------------------|
| Dimensions                | 5′10″ x 5′10″ x 31″ / 178 x 178 x 79 cm                                                                 |
| Water Capacity            | 185 gallons / 700 liters                                                                                |
| Dry Weight                | 302 lbs / 135 kg                                                                                        |
| Jet Count                 | 17 with stainless steel trim                                                                            |
| Water Feature             | Waterfall                                                                                               |
| Ozone System              | Can be installed at time of purchase                                                                    |
| Heater                    | 1KW (110v) / 4KW (230v)                                                                                 |
| Pump                      | 1.5 BPH two-speed                                                                                       |
| Filter Size               | 50 sq. ft.                                                                                              |
| Lighting                  | Multi-color LED light                                                                                   |
| Electrical Configuration  | 110v Plug-N-Play includes GFCI power cord /<br>230v convertible*                                        |
| Color Options             | Sand, Taupe, Espresso                                                                                   |
| Shell & Cabinet           | Rotationally molded                                                                                     |
| Vinyl Cover Color Options | Espresso, Gray                                                                                          |
| Accessories               | Cover Lifter (Optional);<br>The Cool Step™ (Optional); Steps (Optional)                                 |
| Warranty                  | 5-Year Structure; 5-Year Shell/Surface;<br>1-Year Equipment & Labor; 1-Year No Leak<br>Plumbing & Labor |