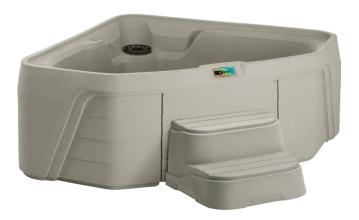

## **EMBRACE®**

Embrace shown in Sand

Embrace shown in Sand

| Seating Capacity          | 2-3 Adults                                                                                              |
|---------------------------|---------------------------------------------------------------------------------------------------------|
| Dimensions                | 5′10″ x 5′10″ x 31″ / 178 x 178 x 79 cm                                                                 |
| Water Capacity            | 185 gallons / 700 liters                                                                                |
| Dry Weight                | 302 lbs / 135 kg                                                                                        |
| Jet Count                 | 17 with stainless steel trim                                                                            |
| Water Feature             | Waterfall                                                                                               |
| Ozone System              | Can be installed at time of purchase                                                                    |
| Heater                    | 1KW (110v) / 4KW (230v)                                                                                 |
| Pump                      | 1.5 BPH two-speed                                                                                       |
| Filter Size               | 50 sq. ft.                                                                                              |
| Lighting                  | Multi-color LED light                                                                                   |
| Electrical Configuration  | 110v Plug-N-Play includes GFCI power cord /<br>230v convertible*                                        |
| Color Options             | Sand, Taupe, Espresso                                                                                   |
| Shell & Cabinet           | Rotationally molded                                                                                     |
| Vinyl Cover Color Options | Espresso, Gray                                                                                          |
| Accessories               | Cover Lifter (Optional);<br>The Cool Step™ (Optional); Steps (Optional)                                 |
| Warranty                  | 5-Year Structure; 5-Year Shell/Surface;<br>1-Year Equipment & Labor; 1-Year No Leak<br>Plumbing & Labor |