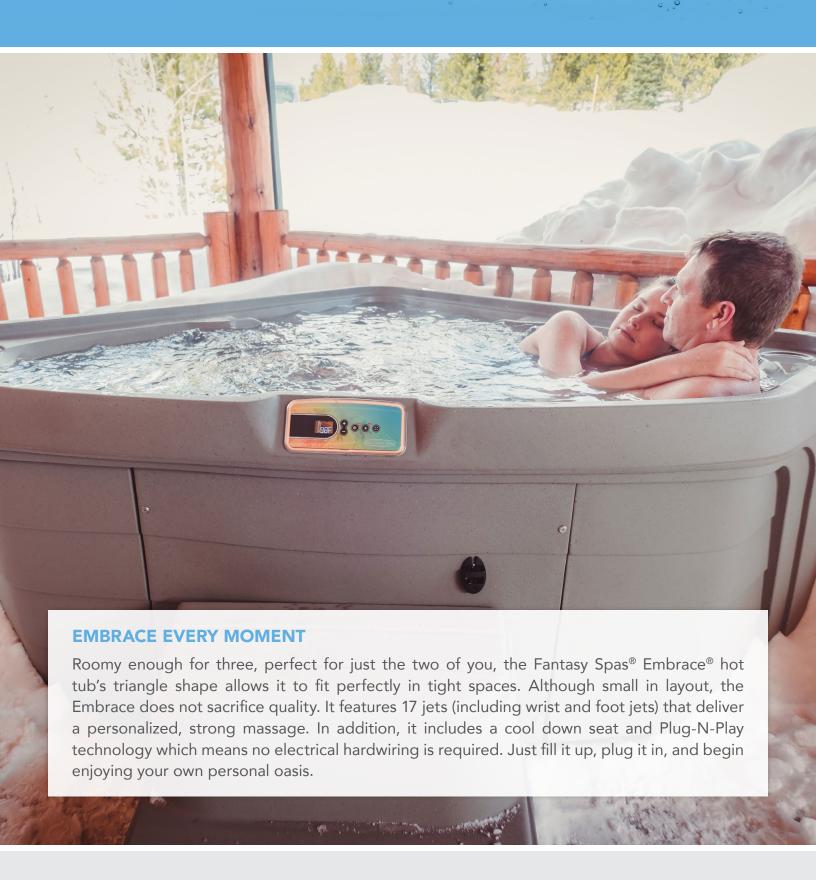

## **EMBRACE®**

Embrace shown in Sand

Embrace shown in Sand

| Seating Capacity          | 2-3 Adults                                                                                              |
|---------------------------|---------------------------------------------------------------------------------------------------------|
| Dimensions                | 5′10″ x 5′10″ x 31″ / 178 x 178 x 79 cm                                                                 |
| Water Capacity            | 185 gallons / 700 liters                                                                                |
| Dry Weight                | 302 lbs / 135 kg                                                                                        |
| Jet Count                 | 17 with stainless steel trim                                                                            |
| Water Feature             | Waterfall                                                                                               |
| Ozone System              | Can be installed at time of purchase                                                                    |
| Heater                    | 1KW (110v) / 4KW (230v)                                                                                 |
| Pump                      | 1.5 BPH two-speed                                                                                       |
| Filter Size               | 50 sq. ft.                                                                                              |
| Lighting                  | Multi-color LED light                                                                                   |
| Electrical Configuration  | 110v Plug-N-Play includes GFCI power cord /<br>230v convertible*                                        |
| Color Options             | Sand, Taupe, Espresso                                                                                   |
| Shell & Cabinet           | Rotationally molded                                                                                     |
| Vinyl Cover Color Options | Espresso, Gray                                                                                          |
| Accessories               | Cover Lifter (Optional);<br>The Cool Step™ (Optional); Steps (Optional)                                 |
| Warranty                  | 5-Year Structure; 5-Year Shell/Surface;<br>1-Year Equipment & Labor; 1-Year No Leak<br>Plumbing & Labor |